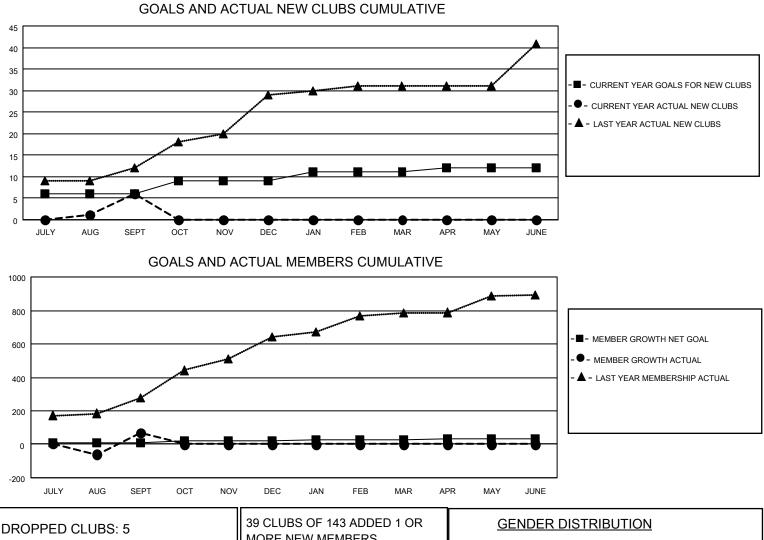

## LOCATION REP OF BANGLADESH

District 315A1

Results as of: 9/30/2021

| Clubs                 |               |           |               | Members               |                        |                         |                                                    |
|-----------------------|---------------|-----------|---------------|-----------------------|------------------------|-------------------------|----------------------------------------------------|
| RESULTS FOR 2021-2022 |               |           |               | RESULTS FOR 2021-2022 |                        |                         |                                                    |
| QUARTER               | NEW CLUB GOAL | NEW CLUBS | DROPPED CLUBS | QUARTER MEM           | BER GROWTH NET<br>GOAL | MEMBER GROWTH<br>ACTUAL | DROPPED<br>MEMBERS ACTUAL<br>(including transfers) |
| JULY/AUG/SEPT         | 6             | 6         | 5             | JULY/AUG/SEPT         | 10                     | 264                     | 182                                                |
| OCT/NOV/DEC           | 3             | 0         | 0             | OCT/NOV/DEC           | 10                     | 0                       | 0                                                  |
| JAN/FEB/MAR           | 2             | 0         | 0             | JAN/FEB/MAR           | 5                      | 0                       | 0                                                  |
| APR/MAY/JUNE          | 1             | 0         | 0             | APR/MAY/JUNE          | 5                      | 0                       | 0                                                  |

| DROPPED CLUBS: 5 |     | MORE NEW MEMBERS          | MALE                      | 2,673 (76.81%)<br>807 (23.19%) |
|------------------|-----|---------------------------|---------------------------|--------------------------------|
| DROPPED MEMBERS  |     |                           | NON BINARY                | 0 (0.00%)                      |
|                  | _   |                           | PREFER NOT TO ANSWER      | 0 (0.00%)                      |
| DECEASED         | 2   |                           |                           |                                |
| CLUB CANCELLED   | 90  | CLICK HERE FOR CUMULATIVE | TOTAL FAMILY UNIT MEMBERS | s 1,671                        |
| OTHER            | 90  | MEMBERSHIP DATA           |                           |                                |
| TOTAL            | 182 |                           | FAMILY MEMBERS PAYING HA  | LF DUES 1,026                  |
|                  |     |                           |                           |                                |